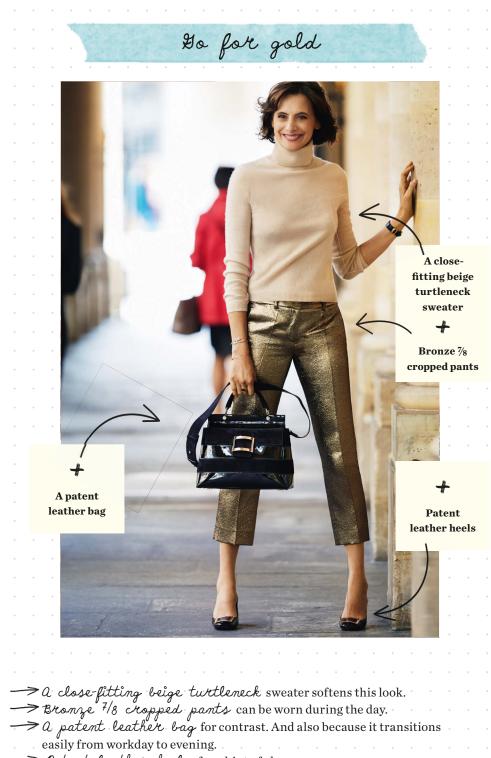

-> Patent leather heels for a hint of glamour.

the sleeves or leaving them carelessly unbuttoned is essential.

Silver sandals. An important detail that takes the look from basic to sophisticated and from day to evening.