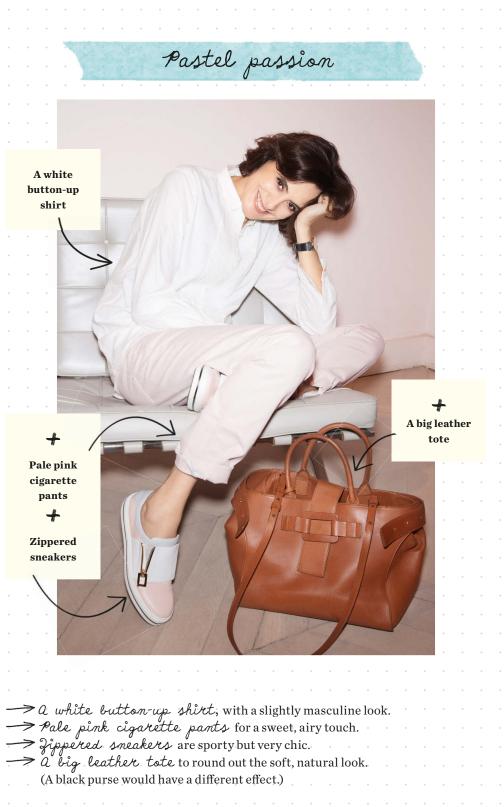

whether it's a cashmere sweater by French supermarket Monoprix, Levi's jeans, or an Yves Saint Laurent suit. She operates as if she is a purchaser for a department store and doesn't blindly take advice from fashion magazines (she reads this guide instead ;-)).

When you hear someone say "she has style," you might think that woman knows a secret to being better dressed than everyone else. You may wonder how to uncover her secret. Ever since my days as a young model, I've been told I have style. Maybe, but honestly, it's not rocket science, and if you look at my closet (pages 72-79), you'll quickly see that it all comes down to knowing how to mix things up. Everyone can be Parisian! Here's the breakdown of a few very simple looks to copy.





-> Patent leather heels for a hint of glamour.





the sleeves or leaving them carelessly unbuttoned is essential.

Silver sandals. An important detail that takes the look from basic to sophisticated and from day to evening.



DRESS LIKE A PARISIENNE