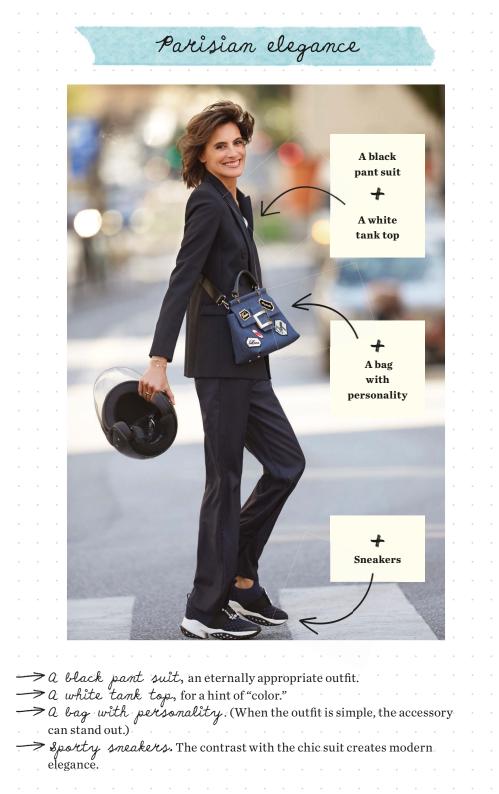

wsing and selecting the best from different places, whether it's a cashmere sweater by French supermarket Monoprix, Levi's jeans, or an Yves Saint Laurent suit. She operates as if she is a purchaser for a department store and doesn't blindly take advice from fashion magazines (she reads this guide instead ;-)).

When you hear someone say "she has style," you might think that woman knows a secret to being better dressed than everyone else. You may wonder how to uncover her secret. Ever since my days as a young model, I've been told I have style. Maybe, but honestly, it's not rocket science, and if you look at my closet (pages 72-79), you'll quickly see that it all comes down to knowing how to mix things up. Everyone can be Parisian! Here's the breakdown of a few very simple looks to copy.





-> Patent leather heels for a hint of glamour.





the sleeves or leaving them carelessly unbuttoned is essential.

Silver sandals. An important detail that takes the look from basic to sophisticated and from day to evening.



DRESS LIKE A PARISIENNE