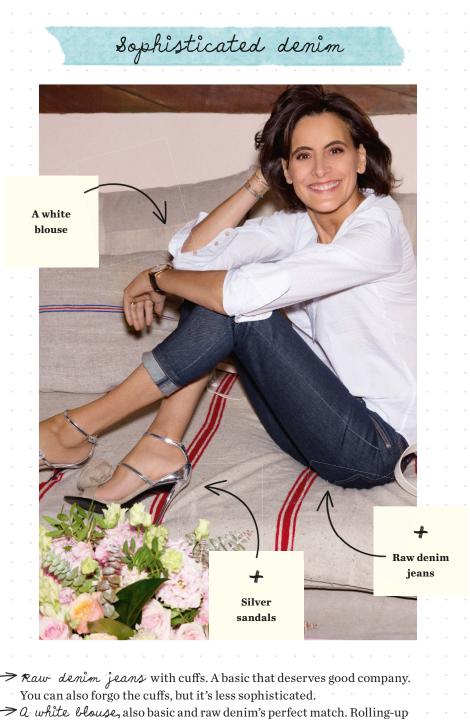

-> Patent leather heels for a hint of glamour.

the sleeves or leaving them carelessly unbuttoned is essential.

Silver sandals. An important detail that takes the look from basic to sophisticated and from day to evening.