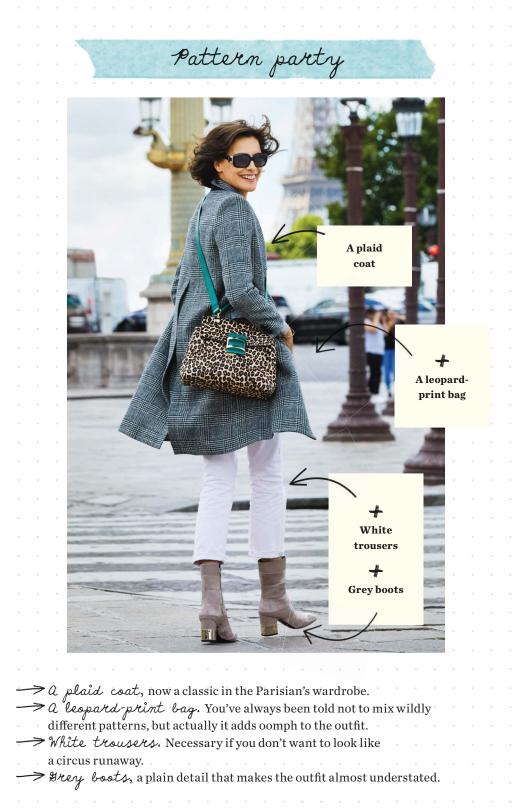

't blindly take advice from fashion magazines (she reads this guide instead ;-)).

When you hear someone say "she has style," you might think that woman knows a secret to being better dressed than everyone else. You may wonder how to uncover her secret. Ever since my days as a young model, I've been told I have style. Maybe, but honestly, it's not rocket science, and if you look at my closet (pages 72-79), you'll quickly see that it all comes down to knowing how to mix things up. Everyone can be Parisian! Here's the breakdown of a few very simple looks to copy.





-> Patent leather heels for a hint of glamour.





the sleeves or leaving them carelessly unbuttoned is essential.

Silver sandals. An important detail that takes the look from basic to sophisticated and from day to evening.



DRESS LIKE A PARISIENNE