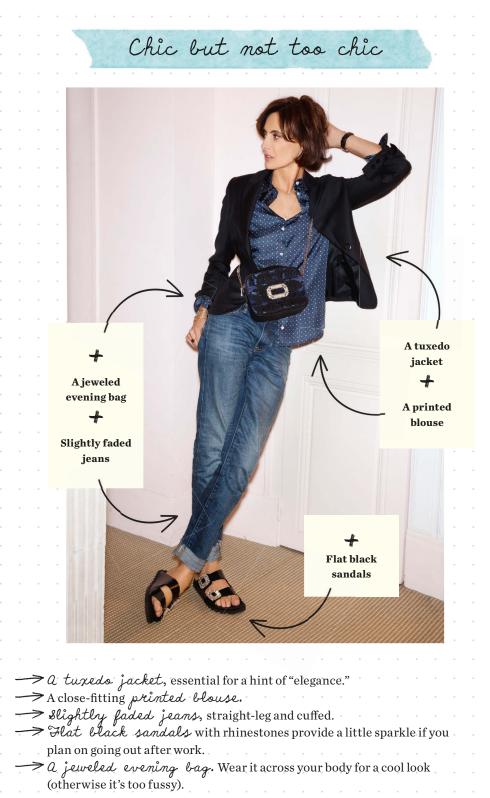

-> Patent leather heels for a hint of glamour.

the sleeves or leaving them carelessly unbuttoned is essential.

Silver sandals. An important detail that takes the look from basic to sophisticated and from day to evening.