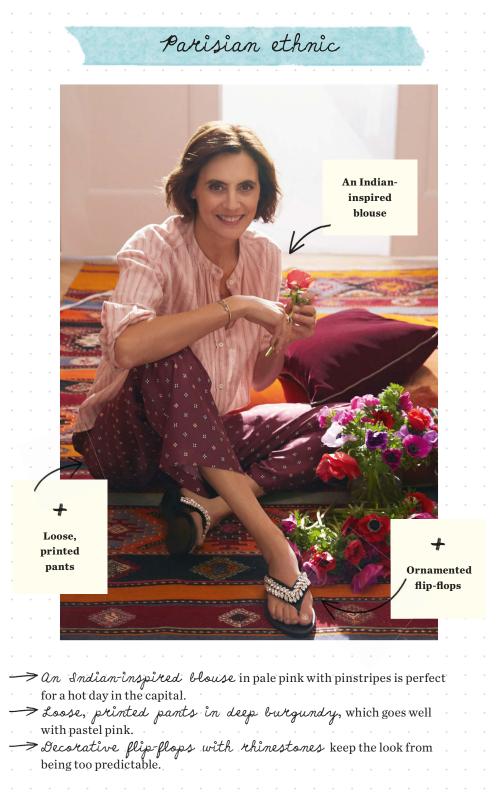

ashion magazines (she reads this guide instead ;-)).

When you hear someone say "she has style," you might think that woman knows a secret to being better dressed than everyone else. You may wonder how to uncover her secret. Ever since my days as a young model, I've been told I have style. Maybe, but honestly, it's not rocket science, and if you look at my closet (pages 72-79), you'll quickly see that it all comes down to knowing how to mix things up. Everyone can be Parisian! Here's the breakdown of a few very simple looks to copy.





-> Patent leather heels for a hint of glamour.





the sleeves or leaving them carelessly unbuttoned is essential.

Silver sandals. An important detail that takes the look from basic to sophisticated and from day to evening.



DRESS LIKE A PARISIENNE